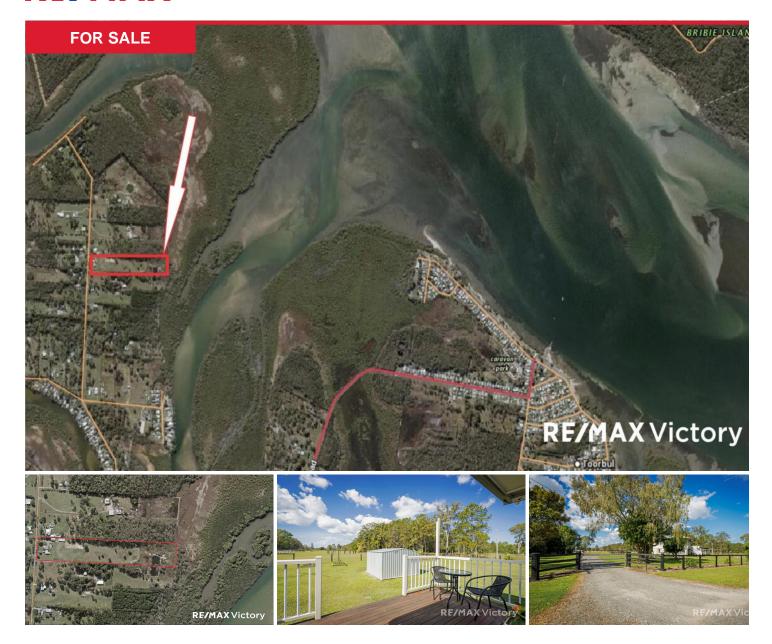

## 66 Bullock Creek Road, Meldale

This home delivers a seamless end to the perfection you and your family deserve. Her presentation will surely impress with her light-filled windows, high ceilings and presentation throughout.

Parked up on the river banks, you will enjoy fishing and crabbing at your back door, a lifestyle that some only dream about.

Set up for horses and plenty of room for the big toys with a lifestyle you and your family deserve.

Her location is 20mins from Caboolture and 30mins to Bribie Island.

This party playground offers an array of options for everyone: live in one and rent out the other.

Both homes have been brought back to life with significant renovations both inside and out.